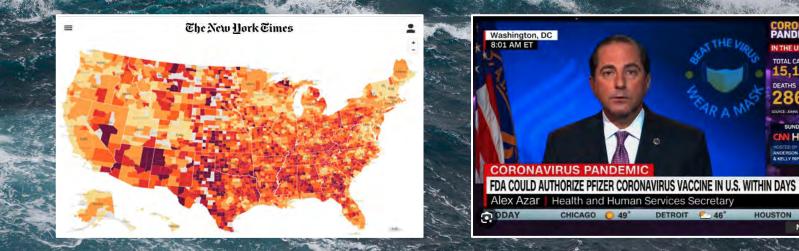

### THE PANDEMIC

CORONAVIRUS PANDEMIC

IN THE UNITED STATES TOTAL CASES 15,173,851

286,338 SUNDAY ON CNN CNHEROES HOSTED BY ANDERSON COOPER & KELLY RIPA

LIVE

CINN

5:01 AM PT

NEW DAY

DEATHS

HOUSTON 0 77°

## y.s. Deaths in Millions

Source: https://www.statista.com/statistics/195920/number-of-deaths-in-the-united-states-since-1990/