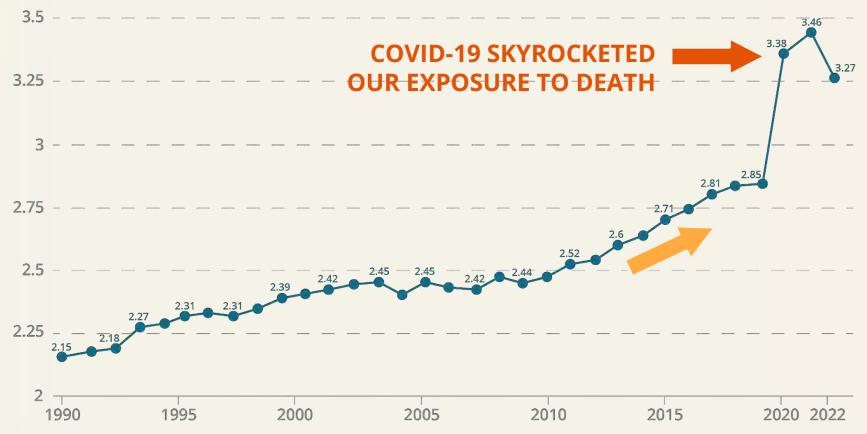

## y.s. Deaths in Millions

Source: https://www.statista.com/statistics/195920/number-of-deaths-in-the-united-states-since-1990/

### What position did COVID-19 rank among the leading causes of U.S. deaths in 2020 to 2021?

**ANSWER B:** In 2021, COVID-19 ranked #3 with over 416k US deaths, behind #1 Heart Disease and #2 Cancer. (CDC Mortality) In 2022, COVID-19 did move to #4 behind unintentional injury.