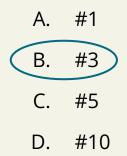

### What position did COVID-19 rank among the leading causes of U.S. deaths in 2020 to 2021?

**ANSWER B:** In 2021, COVID-19 ranked #3 with over 416k US deaths, behind #1 Heart Disease and #2 Cancer. (CDC Mortality) In 2022, COVID-19 did move to #4 behind unintentional injury.

Enter your guess in the Zoom Poll pop-up window.