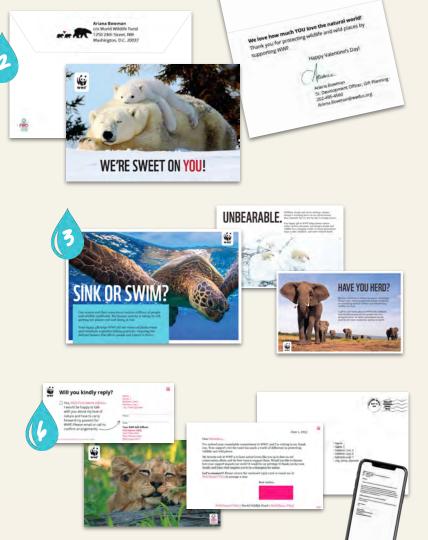

- Seasonal delivery around Mother's and Father's Day
- Celebrates them as "Nurturers of Nature" with greeting card
- Includes fun engagement!
- Shares how they can carry on their love for nature through a gift in their will

# Best of the Best

**SPECIAL CAMPAIGNS** 

Drip Campaign

A multi-channel series of highly personalized stewardship, education, and conversion touchpoints to top legacy prospects.

- I. January Targeted Wills
- 2. February Valentine's Day Card
- 5. March Concept Comparison
- 4. April PG Educational Newsletter
- May Nurturers of Nature Card
- June Impact Progress Report
- **1**. July **Appointment Request Notecard**