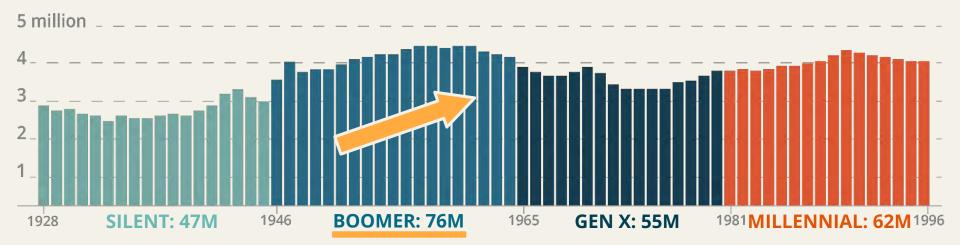

### **HERE COME THE BOOMERS**

Births by Year by Generation

Source: U.S. Department of Health and Human Services National Center for Health Statistics

PEW RESEARCH CENTER

2020 U.S. Census

### Boomers

- Increased life expectancy
- High levels of education
- Favorable real estate conditions
- Lower child birth rates
- Expansive work experience
- Dual incomes

Greater economic security than past generations!

## The Great Wealth Transfer

The Baby Boomer generation is expected to leave **\$68 Trillion** 

to their Gen-X & Millennial children.

The Center on Wealth and Philanthropy estimates that **\$6.3 Trillion** 

will be transferred to nonprofits through charitable bequests between 2007 and 2061.