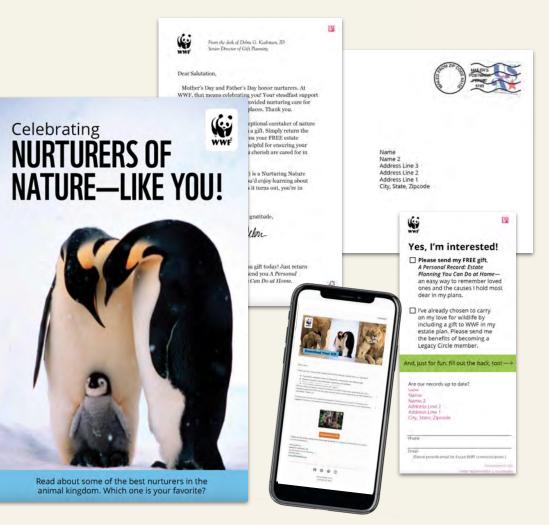

- Seasonal delivery around Mother's and Father's Day
- Celebrates them as "Nurturers of Nature" with greeting card
- Includes fun engagement!
- Shares how they can carry on their love for nature through a gift in their will