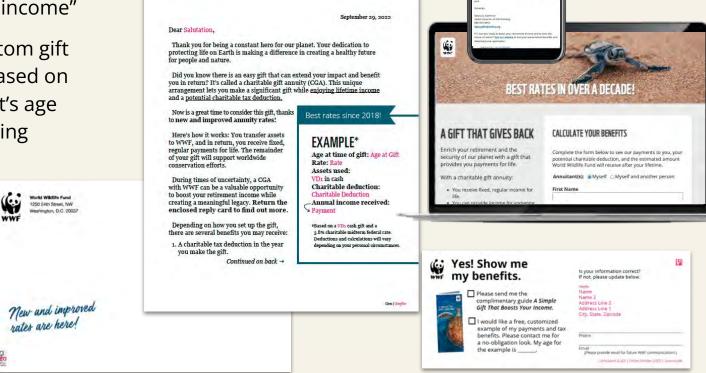

World Wildlife Fund

worldwildlife.org

1250 24th Street, NW | Washington, DC 20037 | 888 993 9455

- Special gift that can "boost your income"
- Present custom gift examples based on the recipient's age and past giving