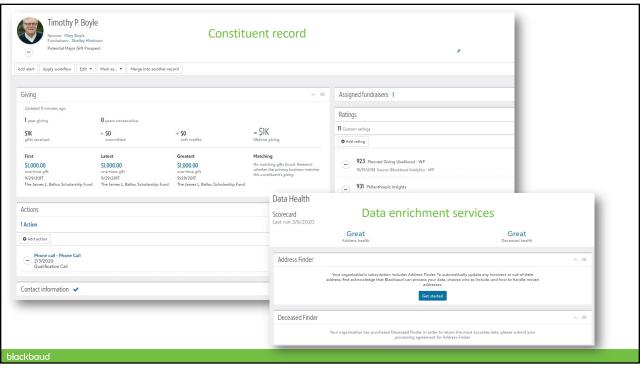

-Changing and Shape-Shifting Planned Giving Donor

Exploring more than 20 years of planned gift donor advanced analytics modeling

### **KATHERINE SWANK, JD**

Principal Strategic Analytics Consultant
Blackbaud Taraet Analytics

### LAWRENCE C. HENZE, MPA, JD Senior Principal Analytics Architect Blackbaud Taraet Analytics

blackbaud

4



Lawrence C. Henze

LOCATION: PARKER, COLORADO
AT BLACKBAUD: 20 YEARS



Katherine E. Swank

LOCATION: LITTLETON, COLORADO AT BLACKBAUD: 14 YEARS

lackbaud



## POLL

Has your organization created a planned gift donor model or models?



olackbaud



## Data intelligence turns "just data" into "actionable value"



















# POLL

Do you know where analytics are in your constituent relationship management database

(a.k.a. CRM)?



blackbaud









In an unprecedented year... the best planned giving strategy is to reach a broader audience and implement thoughtful, sophisticated outreach...

[T]he sheer increase of new bequests... Plus, bringing in new planned giving donors will mean more individuals to steward into a lifetime of annual giving and engagement.

PATRICK SCHMITT - THE 2020 FREEWILL PLANNED GIVING REPORT

blackbaud





### **Additional Questions**

Katherine Swank, JD | katherine.swank@blackbaud.com

Lawrence C Henze, MPA, JD | lawrence.henze@blackbaud.com

Jen Lennon | jen.Lennon@stelter.com

Nathan Stelter | nathan@stelter.com

www.stelter.com

lackbaud



### Webinar Resources

Recording

Presentation handouts

www.stelter.com/webinars

blackbau

26

# Thank You! —— Katherine.Swank@blackbaud.com Lawrence.Henze@bla